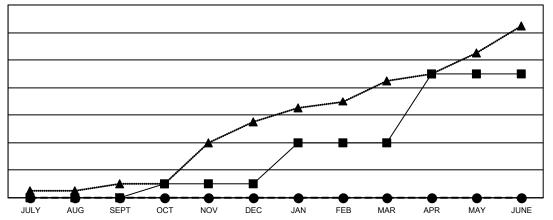

## GOALS AND ACTUAL NEW CLUBS CUMULATIVE

-■- CURRENT YEAR GOALS FOR NEW CLUBS

- CURRENT YEAR ACTUAL NEW CLUBS

- ▲ - LAST YEAR ACTUAL NEW CLUBS