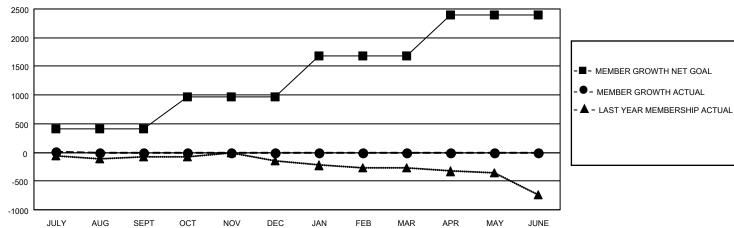

## Multiple District 201

**LOCATION: AUSTRALIA** 

| Clubs                 |               |           |               | Members               |                         |                         |                                                    |  |
|-----------------------|---------------|-----------|---------------|-----------------------|-------------------------|-------------------------|----------------------------------------------------|--|
| RESULTS FOR 2021-2022 |               |           |               | RESULTS FOR 2021-2022 |                         |                         |                                                    |  |
| QUARTER               | NEW CLUB GOAL | NEW CLUBS | DROPPED CLUBS | QUARTER ME            | MBER GROWTH NET<br>GOAL | MEMBER GROWTH<br>ACTUAL | DROPPED<br>MEMBERS ACTUAL<br>(including transfers) |  |
| JULY/AUG/SEPT         | 0             | 0         | 10            | JULY/AUG/SEPT         | 416                     | 245                     | 193                                                |  |
| OCT/NOV/DEC           | 2             | 0         | 0             | OCT/NOV/DEC           | 559                     | 0                       | 0                                                  |  |
| JAN/FEB/MAR           | 6             | 0         | 0             | JAN/FEB/MAR           | 711                     | 0                       | 0                                                  |  |
| APR/MAY/JUNE          | 10            | 0         | 0             | APR/MAY/JUNE          | 708                     | 0                       | 0                                                  |  |

## GOALS AND ACTUAL MEMBERS CUMULATIVE

| DROPPED CLUBS: 10          |     | 133 CLUBS OF 1185 ADDED 1 OR MORE<br>NEW MEMBERS | GENDER DISTRIBUTION  MALE 14,939 (63.42%) |                |       |
|----------------------------|-----|--------------------------------------------------|-------------------------------------------|----------------|-------|
| DROPPED MEMBERS            |     |                                                  | FEMALE                                    | 8,617 (36.58%) |       |
| DECEASED                   | 17  | CLICK HERE FOR CUMULATIVE                        | TOTAL FAMILY UNIT MEMBERS                 |                | 3,735 |
| CLUB CANCELLED 0 OTHER 176 |     | MEMBERSHIP DATA                                  | FAMILY MEMBERS PAYING HALF DUES           |                | 1,899 |
|                            |     |                                                  |                                           |                |       |
| TOTAL                      | 193 |                                                  | 5020                                      |                |       |